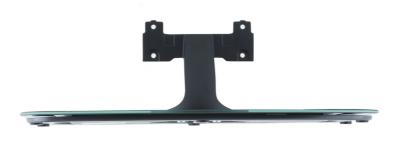

# To stand your television on

Check compatibility data

This stand supports your flat screen television. For a comfortable viewing experience!

## Specifications

Replaceable part • Fits product type: 32PFL5306H/12, 32PFL5406H/ 12, 32PFL5406H/58, 32PFL5406H/60,

32PFL5606H/12, 32PFL5606H/58, 32PFL5606H/60 • Fits product type:: 32PFL5306H/58