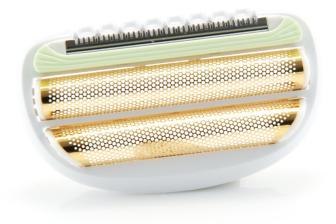

# To replace your current shaving head.

Find matching products on the specifications tab

Double foil shaving head for superior shave.