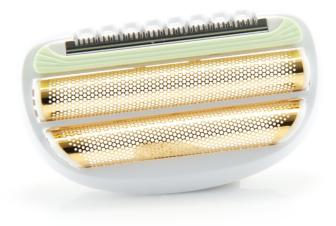

# To replace your current shaving head.

Find matching products on the specifications tab

Philips double foil shaving head for a superior shave.

### Easy replacement of product parts

From time to time your product needs a facelift, and with Philips consumer replacement parts to renew your product, it's never been so easy! All this with guaranteed Philips quality.