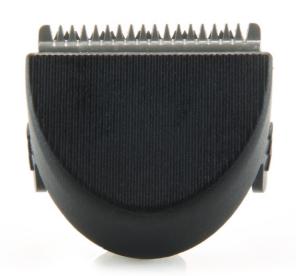

### Check compatibility data

This cutter trims and cuts hair perfectly. Need a replacement of your current cutter? Order a new one here!

## Specifications

Replaceable part

Fits product types: QT4050

© 2018 Koninklijke Philips N.V. All Rights reserved.

Specifications are subject to change without notice. Trademarks are the property of Koninklijke Philips N.V. or their respective owners.