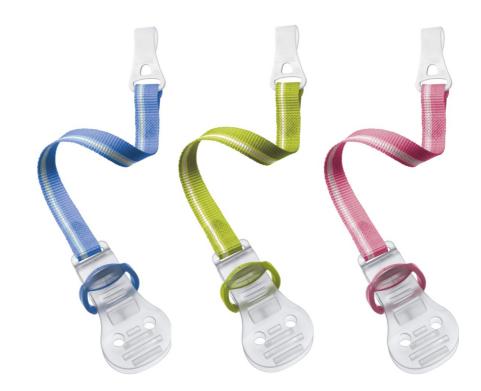

# Keeps the soother to hand

Soother with fashionable, colorful designs

With the Philips Avent Soother Clip the soother is always close to your baby and stays clean. The soother clip is designed for easy attachment and will not leave marks on your baby's clothes. Available in three fashionable colors.

### Soother Clip - Smart design

• Smart design

#### **Smart design**

Fits all soothers that have ring handles