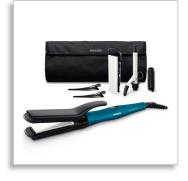

#### 6 piece hairstyler set

Philips Multi-styler contains: 16mm curling tong for ringlets; brush sleeve for 16mm tong to create additional volume; crimper with 2-in-1 convertible flat and crimper plates for straight and crimped look; two hair clips for easier styling.

#### **Accessories** • Pouch