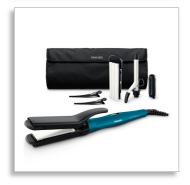

# 6-piece hairstyler set

Philips Multi-styler contains: 16-mm curling tong for ringlets; brush sleeve for 16-mm tong to create additional volume; crimper with 2-in-1 convertible flat and crimper plates for straight and crimped look; two hair clips for easier styling.

# Beautifully styled hair

- 16 mm tong and brush sleeve; flat and crimper plates; 2 clips
- 190°C styling temperature for long-lasting result