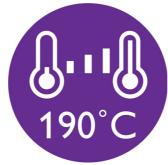

#### 190°C styling temperature

190°C styling temperature secures long lasting result while minimizing risk of hair damage.