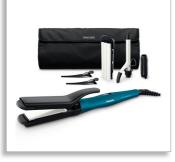

#### 6 piece hairstyler set

Philips Multi-styler contains: 16mm curling tong for ringlets; brush sleeve for 16mm tong to create additional volume; crimper with 2-in-1 convertible flat and crimper plates for straight and crimped look; two hair clips for easier styling.

#### **Accessories** Pouch

- **Technical specifications**
- Barrel diameter: 16 mmHeater type: PTC
- Heat-up time: 3 min
- · Cord length: 1.8 m
- Voltage: Universal