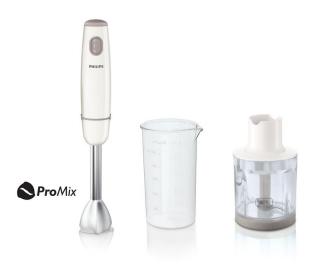

Hand blender with ProMix blending technology

- 550 W, metal bar
- ProMix
- 0,5 L Beaker, chopper
- 1 speed

HR1605/00

# Healthy homemade food made easy

For perfectly blended soups and chopped herbs

The Philips Daily Collection Hand blender combines 550 Watt power with an uniquely designed blending foot and chopper accessory. Giving a wonderfully smooth result for soups and chopped herbs. Preparing healthy food has never been so easy!

#### Accessories

Beaker 0.5 L Chopper Compact chopper