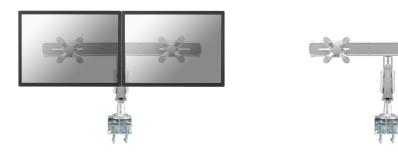

#### Neomounts full motion dual Monitor Arm Desk Mount (clamp) for two 10-24" monitor screens, height adjustable (gas spring) - Silver

Neomount

The Neomounts desk mount, model FPMA-D940D is a tilt-, swivel and rotatable desk mount for 2 flat screens up to 24". This mount is a great choice for space saving placement on desks using a desk clamp.

Neomounts versatile tilt (60°), rotate (180°) and swivel (360°) technology allows the mount to change to any viewing angle to fully benefit from the capabilities of the flat screen. The mount is easily height adjustable from 0 to 42 centimetres using a gas spring. Depth adjustable from 0 to 48 centimetres. An innovative cable management conceals and routes cables from mount to flat screen. Hide your cables to keep the workplace nice and tidy.

Neomounts FPMA-D940D has three pivot points and is suitable for screens up to 24" (61 cm). The weight capacity of this product is 4 to 7,5 kg per screen. The desk mount is suitable for screens that meet VESA hole pattern 75x75 or 100x100mm. Different hole patterns can be covered using Neomounts VESA adapter plates.