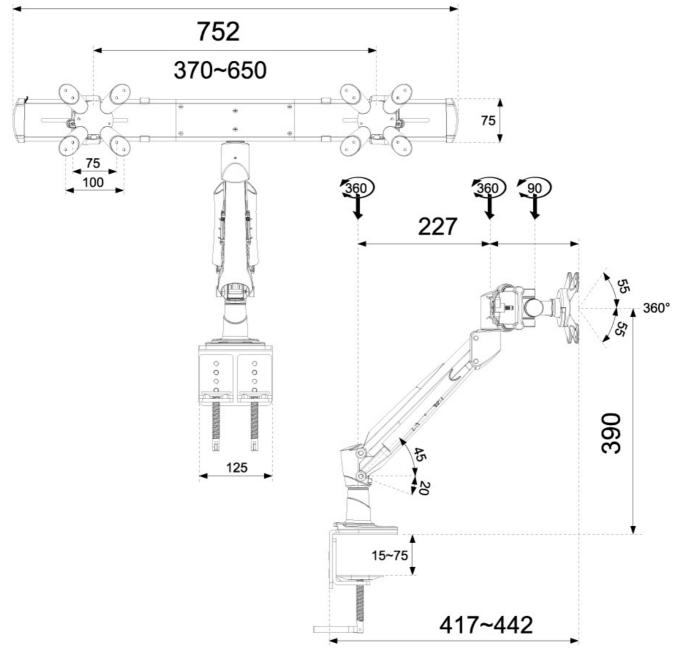

Neomounts versatile tilt (60°), rotate (180°) and swivel (360°) technology allows the mount to change to any viewing angle to fully benefit from the capabilities of the flat screen. The mount is easily height adjustable from 0 to 42 centimetres using a gas spring. Depth adjustable from 0 to 48 centimetres. An innovative cable management conceals and routes cables from mount to flat screen. Hide your cables to keep the workplace nice and tidy.

Neomounts FPMA-D940D has three pivot points and is suitable for screens up to 24" (61 cm). The weight capacity of this product is 4 to 7,5 kg per screen. The desk mount is suitable for screens that meet VESA hole pattern 75x75 or 100x100mm. Different hole patterns can be covered using Neomounts VESA adapter plates.

### Neomounts

Measuring unit: mm