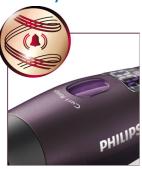

#### **Curl Ready Indicator**

Unique Curl Ready Indicator lets you know when your curl is ready by giving a "beep" signal. This innovative feature helps you get beautiful curls and waves and prevent hair overheating. Just choose one of three curling times depending on your hair type and press the button after having wrapped the hair around the barrel.

#### Digital temperature settings

Integrated LCD-display with hair type indication allows you to choose the appropriate curling time for your hair type and prevent overheating.

#### Ready-to-use indicator

Temperature symbol stops blinking when the curler is heated up and ready to use.