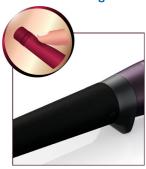

#### Safe styling

• Soft touch coating to avoid accidental burns to hands and hair.

#### Soft touch coating

Soft touch barrel coating secures safe styling with no risk of accidental burns. 96% of women say that "Soft touch coating ensures safe styling without the risk of accidental burns". Test conducted with 55 women.