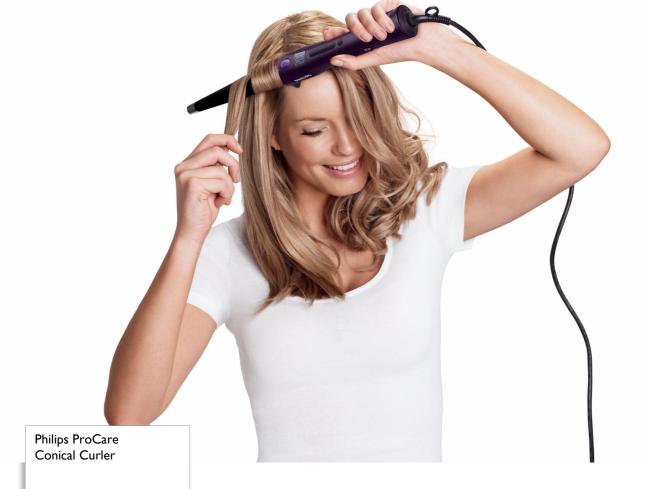

# Carefree styling for your healthy curls and waves

Would you like to create natural looking curls and waves, without worrying about damaging your hair or burning yourself while styling? Style your hair with peace of mind thanks to the innovative Philips ProCare curler.

#### Beautiful curls with care

- Unique indicator will let you know when your curl is ready.
- Conical barrel 13-25mm.

#### **Conical barrel**

Conical barrel 13-25mm guarantees natural looking curls and waves.