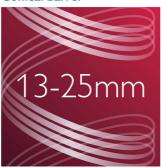

13-25mm barrel

HP8619/00

#### Beautiful curls with care

- Unique indicator will let you know when your curl is ready.
- Conical barrel 13-25mm.

#### **Conical barrel**

Conical barrel 13-25mm guarantees natural looking curls and waves.