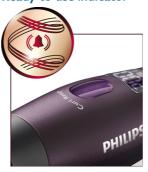

#### Beautiful curls with care

- Unique indicator will let you know when your curl is ready.
- Conical barrel 13-25mm.

#### **Curl Ready Indicator**

Unique Curl Ready Indicator lets you know when your curl is ready by giving a "beep" signal. This innovative feature helps you get beautiful curls and waves and prevent hair overheating. Just choose one of three curling times depending on your hair type and press the button after having wrapped the hair around the barrel.