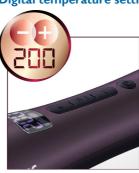

#### **Accurate control**

- Digital temperature settings to suit your hair type.
- Ready to use indicator on LCD display.

#### Digital temperature settings

Integrated LCD-display with hair type indication allows you to choose the appropriate curling time for your hair type and prevent overheating.

#### Ready-to-use indicator

Temperature symbol stops blinking when the curler is heated up and ready to use.