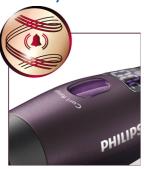

#### **Curl Ready Indicator**

Unique Curl Ready Indicator lets you know when your curl is ready by giving a "beep" signal. This innovative feature helps you get beautiful curls and waves and prevent hair overheating. Just choose one of three curling times depending on your hair type and press the button after having wrapped the hair around the barrel.

### Ready to use indicator

Temperature symbol stop blinking when the curler is heated up and ready to use.