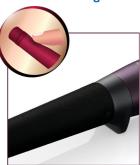

#### Safe styling

• Soft touch coating to avoid instant burns of hands and hair.

#### Soft touch coating

Soft touch barrel coating secures safe styling with no risk of instant burns. 96% of women say that "Soft touch coating ensures safe styling without risk of instant burns". Test conducted with 55 women.