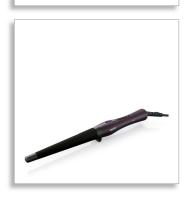

Philips ProCare Conical Curler

#### Conical barrel (13-25mm)

Soft touch velvet coating 150 - 200 C temperature Curl Ready Indicator

HP8619/00

#### **Conical barrel**

Conical barrel 13-25mm guarantees natural looking curls and waves.