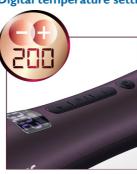

#### **Accurate control**

- Digital temperature settings to suit your hair type.
- Ready to use indicator on LCD display.

#### Digital temperature settings

Integrated LCD-display with hair type indication allow you to choose the appropriate curling time for your hair type and prevent overheating.

### Ready to use indicator

Temperature symbol stop blinking when the curler is heated up and ready to use.