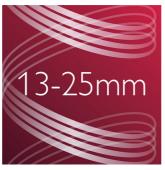

#### Beautiful curls with care

- Unique indicator will let you know when your curl is ready.
- Conical barrel 13-25mm.

#### **Conical barrel**

Conical barrel 13-25mm guarantees natural looking curls and waves.