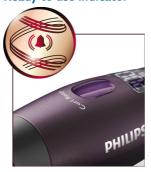

#### **Curl Ready Indicator**

Unique Curl Ready Indicator lets you know when your curl is ready by giving a "beep" signal. This innovative feature helps you get beautiful curls and waves and prevent hair overheating. Just choose one of three curling times depending on your hair type and press the button after having wrapped the hair around the barrel.