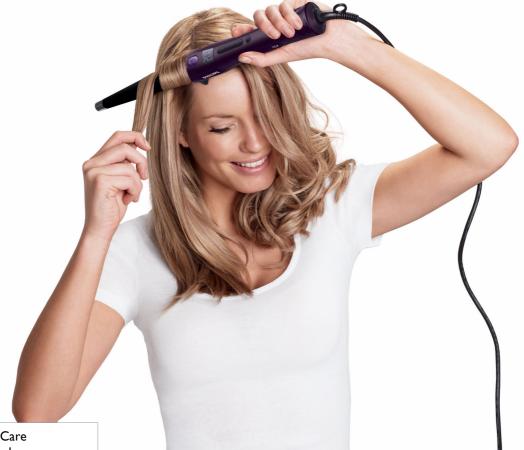

# Carefree styling for your healthy curls and waves

Would you like to create natural looking curls and waves, without worrying about damaging your hair or burning yourself while styling? Style your hair with peace of mind thanks to innovative Philips ProCare curler.

#### Beautiful curls with care

- Unique indicator will let you know when your curl is ready.
- Conical barrel 13-25mm.

#### **Curl Ready Indicator**

Unique Curl Ready Indicator lets you know when your curl is ready by giving a "beep" signal. This innovative feature helps you get beautiful curls and waves and prevent hair overheating. Just choose one of three curling times depending on your hair type and press the button after having wrapped the hair around the barrel.