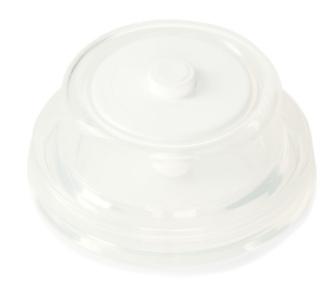

# To create a vacuum in the breast pump.

Find matching products on the specifications tab

This silicone diaphragm creates a vacuum in your manual breast pump.