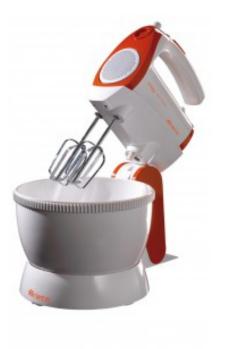

## MIXY PROFESSIONAL

Model: 1565/1 Code: 00C156511AR0 EAN: 8003705111035

Mixy Professional is the new mixer with rotary bowl. The perfect appliance for a quick and easy preparation of mixes for cakes and savouries, as well as to whip cream and egg whites: the pratical 2.4 litre plastic rotary bowl and double set of whisks in stainless steel make this an essential aid in any kitchen.

| Product specifications        |              |
|-------------------------------|--------------|
| Power                         | 300W         |
| 5 speeds + turbo              | $\checkmark$ |
| Plastic rotary bowl           | $\checkmark$ |
| 2.4 litre max. bowl           | $\checkmark$ |
| Set of stainless steel whisks | $\checkmark$ |
| Whisks                        | $\checkmark$ |
| Dough hooks                   | $\checkmark$ |