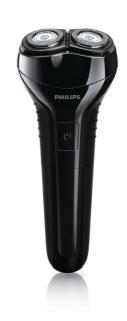

#### **Close cut system**

imported shaving head gives you comfortably close shaving experience

#### Independently floating heads

Align the razor sharp blades of the Philips shaver closer to your skin for exceptional closeness; the independently floating heads follow the curves of your face.

## **Reflex Action system**

Automatically adjusts to every curve of your face and neck