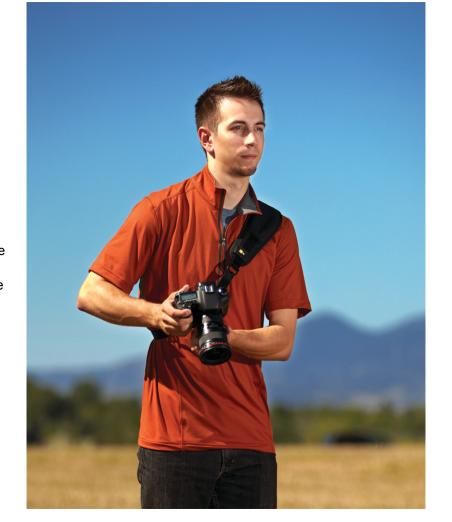

## **Cross-body Camera Sling**

DSC-101

The Quick Sling ensures the shortest time between your camera hanging idle to you shooting a photo. The Quick Sling wears comfortably cross-body and your camera rests lens-down securely at your side. When it's time to shoot, the camera glides quickly along the strap to ensure you never miss the shot.

## **Product Features:**

- 1. Designed to fit DSLR, compact system, high zoom and point and shoot cameras
- Glide hardware screws directly onto the base of your camera via the tripod mount allowing camera to rest securely at your side with lens facing down
- 3. Smooth glide, 360° attachment enables camera to move with body while in motion
- 4. Camera quickly and easily glides up the strap when you're ready to take the shot
- 5. Padded shoulder strap with breathable air mesh is shaped to conform perfectly around your shoulder for maximum comfort