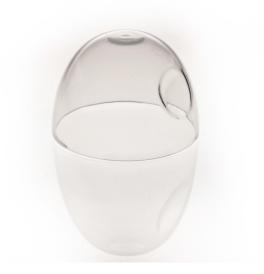

## Cap for Natural bottle

### Find matching products on the specifications tab

The cap fits on the Natural screw ring and can be screwed on all Philips Avent containers: sip no drip + easy sip cup, Also applicable for Classic/Classic+ and Natural Bottles. It works with the Natural ring only.