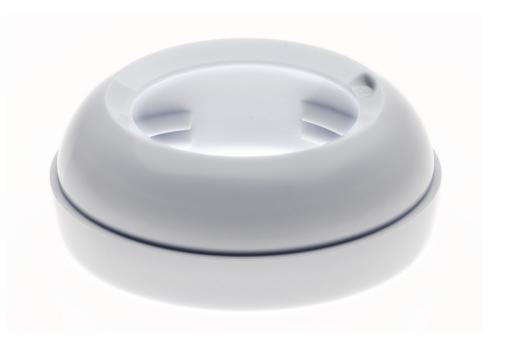

# Screw ring for bottle

### Find matching products on the specifications tab

This ring is designed to fit the Natural nipple and can be screwed on all Philips Avent containers, both sip no drip and easy sip cup, and bottles, both Classic/Classic+ and Natural. It works with the Natural teat and cap only.