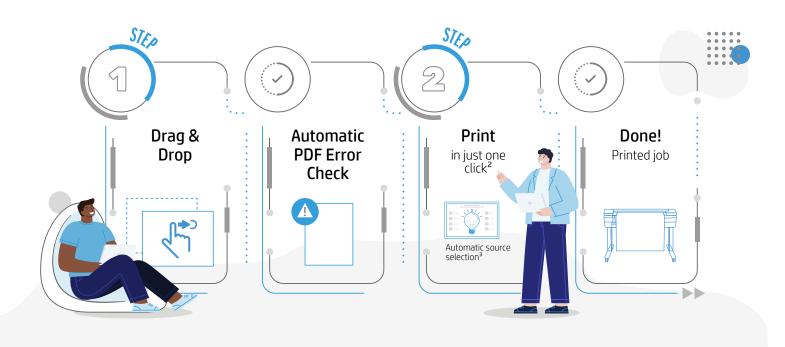

# Radically simple printing

- » One-click printing<sup>2</sup>
- » Real-print preview
- » Drag and drop multipage and multisize PDFs

### Optimize media usage and costs

- » Auto-orientation
- » Automatic nesting
- » PDF error check

<sup>&</sup>lt;sup>2</sup> Once image is selected, one-click printing when printing the entire file without any modifications to the print settings. Applicable to PDF, JPEG, TIFF, DWF, HP-GL/2 files.

<sup>&</sup>lt;sup>3</sup> Available for HP DesignJet T200, T600 and Studio.