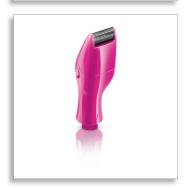

### Mini shaver head

Start by trimming hairs to a shorter, manageable length. Remove the trimming head and replace it with the mini shaver head. Now you're ready to start precision shaping with the new Philips BikiniGenie.