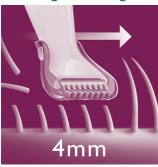

### For a close shave

• Mini shaver head. Use after shortening hairs with trimmer.

### Mini shaver head

Start by trimming hairs to a shorter, manageable length. Remove the trimming head and replace it with the mini shaver head. Now you're ready to start precision shaping with the new Philips BikiniGenie.