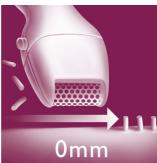

### **Safe Trimming Head**

Rounded hair removal tips work their magic so you can safely trim, shape and style your bikini line.