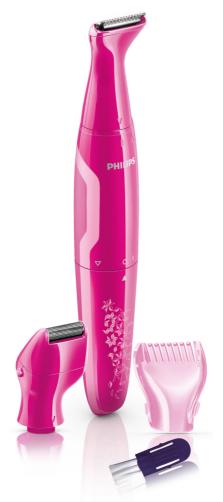

## Trust the BikiniGenie

Safe and easy trimmer for a smooth bikini line

Fed up with skin irritations, nicks and cuts? Keep your bikini line in perfect shape and enjoy flawless results with the Philips BikiniGenie trimmer. It's the safe and easy way to trim, shape and style the hair down there.

### Precise and safe to use

- Rounded hair tips for safe, precise hair removal
- 4mm length trimming comb.

### For a close shave

• Mini shaver head. Use after shortening hairs with trimmer.

### Ease of use

- $\bullet\,$  Ergonomic handle specifically designed for the bikini area.
- Cleaning is quick and easy!
- Takes AA batteries for use anytime, anywhere.

### Design

• Petite, fun design and playful colour.

**BikiniGenie** 

HP6382/20