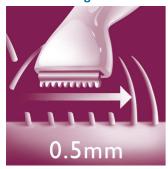

### Precise and safe to use

- Rounded hair tips for safe, precise hair removal
- 4mm length trimming comb.

### 4mm length trimming comb

Oustanding precision to 4mm length. Simply attach the precision comb to the trimming head.