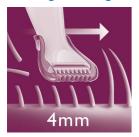

### Precise and safe to use

- · Rounded hair tips for safe, precise hair removal
- · 4mm length trimming comb.

#### 4mm length trimming comb

Oustanding precision to 4mm length. Simply attach the precision comb to the trimming head.