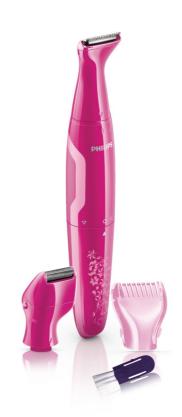

#### Mini shaver head

Start by trimming hairs to a shorter, manageable length. Remove the trimming head and replace it with the mini shaver head. Now you're ready to start precision shaping with the new Philips BikiniGenie.

#### **Easy Navigation**

The clever ergonomic handle makes it possible to trim, shave and shape your bikini line with ease.

#### **Performance**

Trimming & Styling: Integrated pop up trimmer, Integrated pop up comb
Shaving & Styling: Integrated pop up mini shaver

© 2019 Koninklijke Philips N.V. All Rights reserved.

Specifications are subject to change without notice. Trademarks are the property of Koninklijke Philips N.V. or their respective owners.