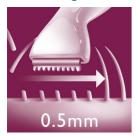

### Precise and safe to use

- · Rounded hair tips for safe, precise hair removal
- · 4mm length trimming comb.

#### 4mm length trimming comb

Oustanding precision to 4mm length. Simply attach the precision comb to the trimming head.