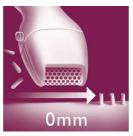

#### For a close shave

 ${}^{\textstyle \bullet}$  Mini shaver head. Use after shortening hairs with trimmer.

#### Mini shaver head

Start by trimming hairs to a shorter, manageable length. Remove the trimming head and replace it with the mini shaver head. Now you're ready to start precision shaping with the new Philips BikiniGenie.