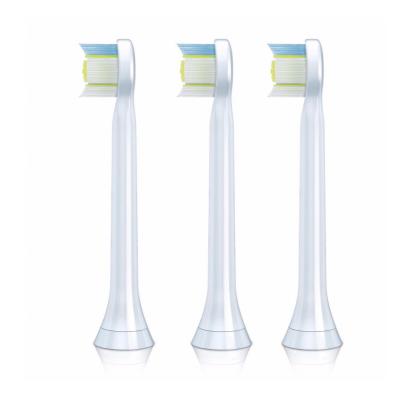

Philips Sonicare DiamondClean Compact sonic toothbrush heads

3-pack

**Diamond**Clean

HX6073

## Designed to optimise performance

- Reminder bristles ensure you are getting an effective clean
- A brush head that fits multiple handles
- Snap-on brush head

Compact sonic toothbrush heads 3-pack