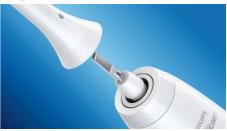

more plaque than a manual toothbrush\*

## Provides a superior clean

- Diamond-Shaped bristles sweep away plaque
- 23% more bristles for a more thorough clean
- Medium stiff bristles provide a firm, but gentle experience.

## Designed to optimise performance

- Reminder bristles ensure you are getting an effective clean
- A brush head that fits multiple handles
- Snap-on brush head



Compact sonic toothbrush heads 3-pack

## Specifications

#### Ease of use

- Suitable for these models: FlexCare+, FlexCare, HealthyWhite, DiamondClean, EasyClean
- Brush head system: Easy snap-on brush heads for optimal hygiene

### **Technical specifications**

• Operating time: For optimal results, a new brush head is recommended every three months.

## HX6073/60

## Highlights

### Snap-on brush head



Easy brush head placement and handle cleaning

#### **Reminder bristles**

Reminder bristles let you know when to replace the brush head. After three months of normal use bristles exhibit fatigue, and brush heads are less effective. Replace your brush head every 3 months.

#### 23% more bristles

23% more bristles for a more thorough clean.

## **Diamond-Shaped bristles**

Diamond-Shaped bristles create more scraping surfaces to sweep away plaque.

### Medium stiff bristle

Medium stiff bristles provide a firm, but gentle experience.

## Removes up to 100% more plaque



\*Removes up to 100% more plaque from hard-toreach places than a manual toothbrush



Issue date 2015-06-25

© 2015 Koninklijke Philips N.V. All Rights reserved.

Version: 4.2.1

Specifications are subject to change with