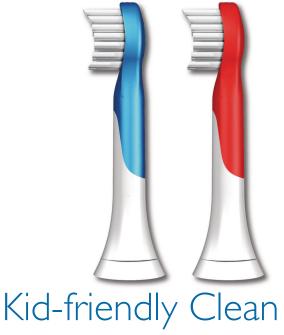

## Designed to fit kids' mouths

- Kids-sized brush heads fit your child's mouth
- Rubber overmold for a safer, gentler brushing
- Soft bristles for a gentle brushing

### **Design and finishing**

- Color(s): Red & Blue
- Material brush head: BPA-Free

#### Kids-size brush heads

Two toothbrush head sizes complement the two power levels for ages 4-6 and 7+

Issue date 2021-12-30

© 2021 Koninklijke Philips N.V. All Rights reserved.

Version: 2.2.1

Specifications are subject to change without notice. Trademarks are the property of Koninklijke Philips N.V. or their respective owners.