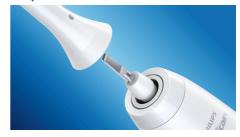

### A brush head that fits multiple handles

· Snap-on brush head

#### Snap-on brush head

Easy brush head placement and handle cleaning