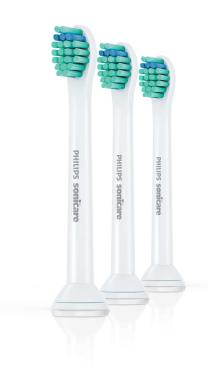

#### Items included

Brush heads: 3 ProResults compact

### **Design and finishing**

Color: White

Bristle stiffness feel: Medium

Reminder bristles: Blue bristle color fade away

Size: Compact