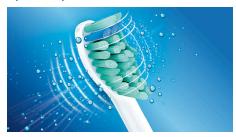

#### **Optimized performance**

This Philips Sonicare toothbrush head features a contoured profile to naturally fit the shape of your teeth and to clean hard-to-reach areas.

#### **Maximized sonic motion**

Philips Sonicare's advanced sonic technology pulses water between teeth, and its brush strokes break up plaque and sweep it away for an exceptional daily clean.