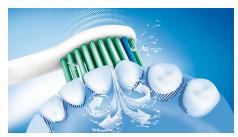

#### **Maximized sonic motion**

Philips Sonicare's advanced sonic technology pulses water between teeth, and its brush strokes break up plaque and sweep it away for an exceptional daily clean.

#### Better oral healthcare

Like all authentic Philips Sonicare branded brush heads, this brush head is safe on teeth and gums. Each brush head has been quality tested for exceptional performance and durability.