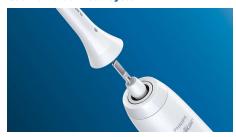

## A brush head that fits multiple handles

• Works with any Philips Sonicare click-on toothbrush

### Click-on brush head system

This brush head clicks on and off your brush handle for a secure fit and easy maintenance and cleaning. It fits all Philips Sonicare toothbrush handles except: PowerUp Battery and Essence.