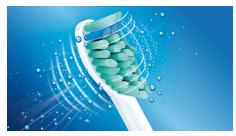

#### **Maximized sonic motion**

Philips Sonicare's advanced sonic technology pulses water between teeth, and its brush strokes break up plaque and sweep it away for an exceptional daily clean.