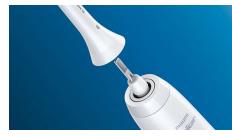

# A brush head that fits multiple handles

• Works with any Philips Sonicare click-on toothbrush

#### Click-on brush head system

This brush head clicks on and off your brush handle for a secure fit and easy maintenance and cleaning. It fits all Philips Sonicare toothbrush handles except: PowerUp Battery and Essence.