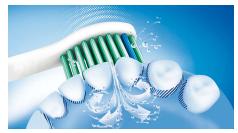

#### Thorough clean feeling in your mouth

• Removes up to 2 times more plaque than a manual toothbrush

#### Removes up to 2x more plaque

This brush head removes up to 2 times more plague than a manual toothbrush