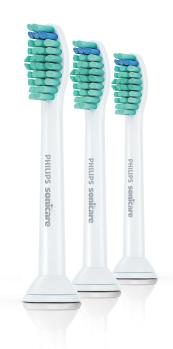

#### Items included

Brush heads: 3 ProResults standard

# **Design and finishing**

Color: White

Bristle stiffness feel: Medium

Reminder bristles: Blue bristle color fade away

Size: Standard