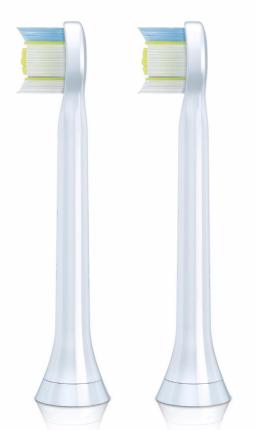

Philips Sonicare
DiamondClean
Compact sonic toothbrush
heads

2-pack

**Diamond**Clean

HX6072

### Toothbrush head for whiter teeth

Replacement brush head for the Sonicare electric toothbrush. Best performance for cleaning and whitening

#### Provides a superior clean

- Diamond-Shaped bristles sweep away plaque
- 23% more bristles for a more thorough clean
- Medium stiff bristles provide a firm, but gentle experience.

#### 23% more bristles

23% more bristles for a more thorough clean.

#### **Diamond-Shaped bristles**

Diamond-Shaped bristles create more scraping surfaces to sweep away plaque.

#### **Medium stiff bristle**

Medium stiff bristles provide a firm, but gentle experience.