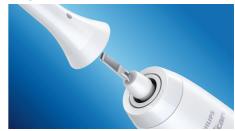

#### A brush head that fits multiple handles

• Snap-on brush head

#### Snap-on brush head

Easy brush head placement and handle cleaning