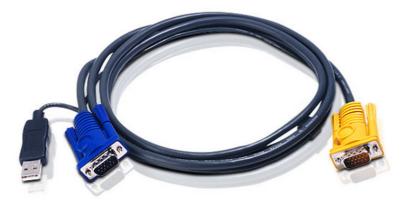

## 2L-5206UP

6M USB KVM Cable with 3 in 1 SPHD and built-in PS/2 to USB converter

PC Connector: HDB & USB Console Connector: 3in1 SPHD(Keyboard/Mouse/Video) Length:6m With built-in PS/2 to USB converter Please see <u>"KVM Cables Table"</u> for compatible products