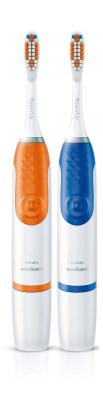

# **Design and finishing**

Color: Blue, Orange

# Items included

Handles: 2 PowerUp

Brush heads: 2 PowerUp brush heads

Batteries: 2 AA