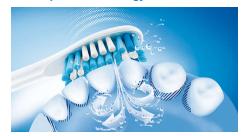

# **Superior**

- Sonic Technology
- Removes more plaque than a manual toothbrush
- 2 minute timer helps ensure recommended brushing time
- Helps improve gum health
- Helps reduce cavities

# Removes more plaque

Removes more plaque than a manual toothbrush.