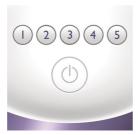

#### Gentle and effective, even on sensitive skin

- Five adjustable light energy settings
- For use on the body
- Bigger body attachment for fast treatment
- · Adjustable to your skin type

#### 5 light energy settings

Philips Lumea has five adjustable light energy settings to ensure gentle but effective treatment. Used correctly, Philips Lumea's IPL treatment is safe and gentle to use even on sensitive skin and sensitive body areas.

## Safety and adjustable settings

Integrated safety system: Prevent

unintentional flashing

5 light energy settings: Adjustable to your skin

type

Integrated UV filter: Protects skin from UV light