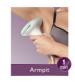

#### **Application areas**

Use with confidence to remove hair on body areas below the neckline: legs, underarms, bikini area, arms and belly.

#### **Application areas**

Body areas: Arms, Legs, Belly, Bikini,

Underarms

#### **Application time**

Lower leg: 8 min Underarm: 1 min Bikini line: 1 min