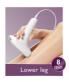

#### **Application areas**

Use with confidence to remove hair on body areas below the neckline: legs, underarms, bikini area, arms and belly.

#### Bigger body attachment, 4 cm2

Bigger body attachment enables fast treatment on large areas like legs.

#### **Application areas**

Body areas: Arms, Legs, Belly, Bikini,

Underarms

#### **Attachments**

Body attachment (4 cm2): For use below the neckline