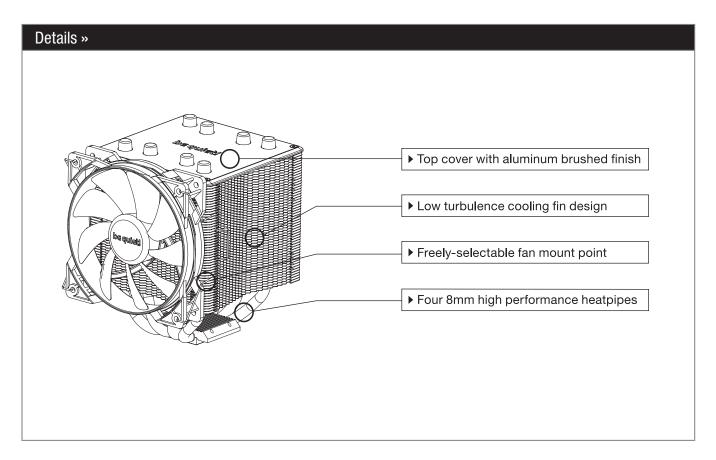

- Exceptionally high cooling benchmarks to complement its high cooling capacity of 180W TDP
- Turbulence-reducing wave design on cooling fins diminish noise generation and improves cooling performance
- Square, single tower layout saves space, supports four-directional fan mounting for best heat convection
- Four 8mm heatpipes carry heat to optimal location on the cooling fins
- Top cover with aluminum brushed finish
- Three year warranty
- German product conception, design and quality control