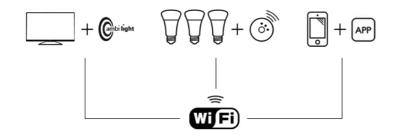

#### **Related Products**

• Compatible with: Ambilight TVs 2011 and later, hue Personal Lighting System

## **Operating System**

Minimum Requirements: Android 2.3 or iOS 4.3