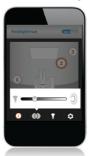

## Adjust to suit your style and preference

Philips Ambilight+hue app

- · Color intensity button for an adjustable color experience
- Dynamic brightness slider to adjust selected hue bulbs

**PTA008** 

Ambilight+hue app only for Philips TVs

### **Color intensity button**

Your Ambilight TV may create music with color, but you orchestrate it. By sliding the color intensity button from right to left, you are able to play with the color intensity. Sliding to the left creates softer tones, while moving the slider to the right creates a more immersive experience.

## **Dynamic brightness slider**

Set the brightness of your individual hue lamps with the swipe of fingertip using the dynamic brightness slider. Once the chosen lamps have been selected by tapping the lamp icons that appear on your screen, you simply slide it to the left, or the right, to make the experience more or less immersive depending on your personal preference.