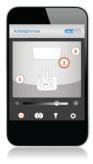

Ambilight without limits. Liberate the light

- Create a one of a kind Ambilight experience
- · Bulb selector button-to select and position your hue bulbs

#### **Bulb selector button**

Easily choose which hue bulbs in your room do-and which don't-mirror your Ambilight TV experience. Those bulbs not selected to mirror Ambilight return to their pre-set color, or can be adjusted to any color in the hue spectrum.