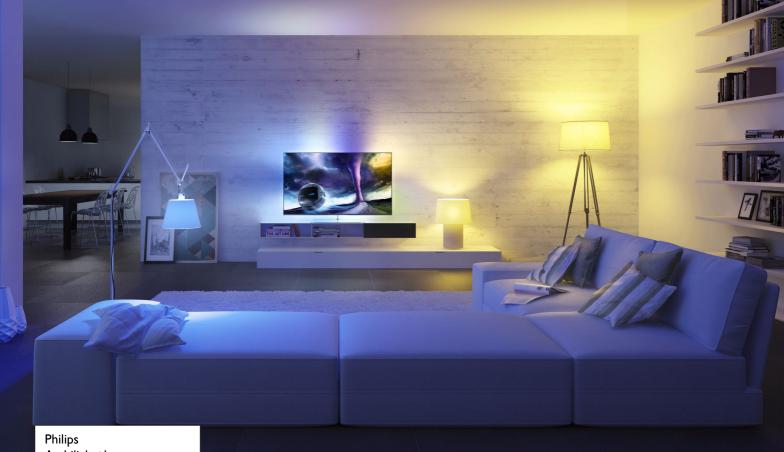

Ambilight+hue app

• only for Philips TVs

Experience Ambilight all around you with Philips Ambilight+hue app. Let your Ambilight TV and hue bulbs 'talk' to each other via the app to enjoy the emotion, power and color of Ambilight throughout your home. Adjust to suit your style.

Ambilight without limits. Liberate the light

- Create a one of a kind Ambilight experience
- · Bulb selector button-to select and position your hue bulbs

## Adjust to suit your style and preference

Philips Ambilight+hue app

- · Color intensity button for an adjustable color experience
- Dynamic brightness slider to adjust selected hue bulbs

**PTA008** 

Ambilight+hue app only for Philips TVs