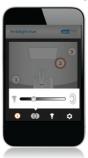

# Create a one-of-a-kind Ambilight experience

• Bulb selector — button to select and position your hue bulbs

# Adjust to suit your style and preference

Philips Ambilight+hue app

- · Colour intensity button for an adjustable colour experience
- Dynamic brightness slider to adjust selected hue bulbs

**PTA008** 

Ambilight+hue app only for Philips TVs