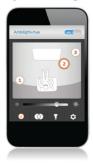

### **Bulb selector button**

Easily choose which hue bulbs in your room do—and which don't—mirror your Ambilight TV experience. Those bulbs not selected to mirror Ambilight return to their preset colour, or can be adjusted to any colour in the hue spectrum.

### **Colour intensity button**

Your Ambilight TV may create music with colour, but you orchestrate it. By sliding the colour intensity button from right to left, you are able to play with the colour intensity. Sliding to the left creates softer tones, while moving the slider to the right creates a more immersive experience.

## **Dynamic brightness slider**

Set the brightness of your individual hue lamps with the swipe of a fingertip using the dynamic brightness slider. Once the chosen lamps have been selected by tapping the lamp icons that appear on your screen, you simply slide it to the left, or the right, to make the experience more or less immersive depending on your personal preference.