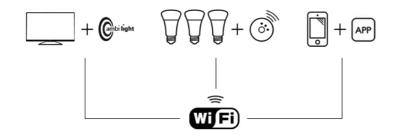

### **Related Products**

• Compatible with: Ambilight TVs 2011 and later, hue Personal Lighting System

## **Operating System**

• Minimum Requirements: Android 2.3 or iOS 4.3