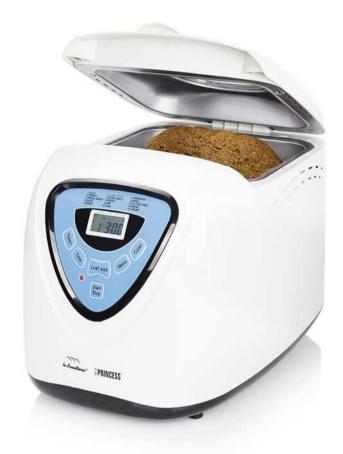

## Bread Maker Wake Up

15 Digital programs - 900 gram

This fully automatic, cool touch bread maker mixes and kneads the dough, bakes the bread and then switches to its stay-warm function. Ideal for those with special diets and allergies. Crust colour can be set to light, medium and dark.

| Material housing              | Plastic |
|-------------------------------|---------|
| Capacity                      | 900 g   |
| Preprogrammed baking programs | 15      |
| Adjustable browning settings  | 3       |
| LCD display                   | Yes     |
| Digital timer                 | Yes     |
| Timer function range          | 13 h    |
| Keep warm function            | Yes     |
| Keep warm function time       | 60 min  |
| Non-stick coating             | Yes     |
| Kneading hooks included       | Yes     |
| Measuring cup                 | Yes     |
| Power                         | 600 W   |