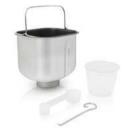

| Material housing              | Plastic |
|-------------------------------|---------|
| Capacity                      | 900 g   |
| Preprogrammed baking programs | 15      |
| Adjustable browning settings  | 3       |
| LCD display                   | Yes     |
| Digital timer                 | Yes     |
| Timer function range          | 13 h    |
| Keep warm function            | Yes     |
| Keep warm function time       | 60 min  |
| Non-stick coating             | Yes     |
| Kneading hooks included       | Yes     |
| Measuring cup                 | Yes     |
| Power                         | 600 W   |