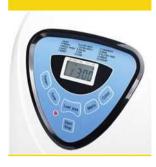

## Bread Maker Wake Up

15 Digital programs - 900 gram

This fully automatic, cool touch bread maker mixes and kneads the dough, bakes the bread and then switches to its stay-warm function. Ideal for those with special diets and allergies. Crust colour can be set to light, medium and dark.

| Material housing              | Plastic |
|-------------------------------|---------|
| Capacity                      | 900 g   |
| Preprogrammed baking programs | 15      |
| Adjustable browning settings  | 3       |
| LCD display                   | Yes     |
| Digital timer                 | Yes     |
| Timer function range          | 13 h    |
| Keep warm function            | Yes     |
| Keep warm function time       | 60 min  |
| Non-stick coating             | Yes     |
| Kneading hooks included       | Yes     |
| Measuring cup                 | Yes     |
| Power                         | 600 W   |