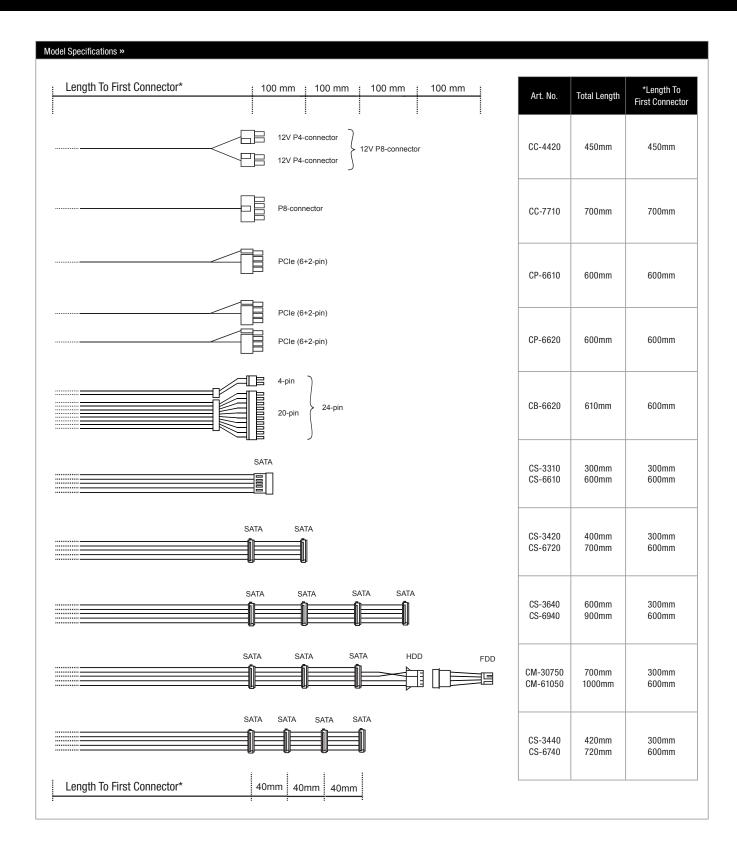

Available as S-ATA, Multi, PCle, CPU and 20+4-pin ATX power cables with different lengths they offer maximum comfort and flexibility. Even the most extensive and complex systems profit from a well-ordered interior and resistance-free airflow these cables provide.

| Technical Data »                 |                                                                                                                                |
|----------------------------------|--------------------------------------------------------------------------------------------------------------------------------|
| Individually sleeved cables      | ~                                                                                                                              |
| Color of sleeving                | black                                                                                                                          |
| Color of connectors              | black                                                                                                                          |
| Compatible to PSU series up from | All current models, Dark Power Pro 10,<br>Straight Power 10, Pure Power 9 and newer /<br>Power Zone and SFX L Power all models |