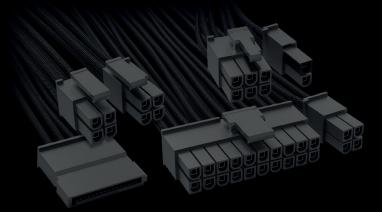

#### High-end finish for ambitious users

Give your PC the perfect finishing touch with individually sleeved Power Cables for modular be quiet! power supplies. With their high-quality connectors and sleeves in opaque black, they meet even the highest demands.

Available as S-ATA, Multi, PCle, CPU and 20+4-pin ATX power cables with different lengths they offer maximum comfort and flexibility. Even the most extensive and complex systems profit from a well-ordered interior and resistance-free airflow these cables provide.