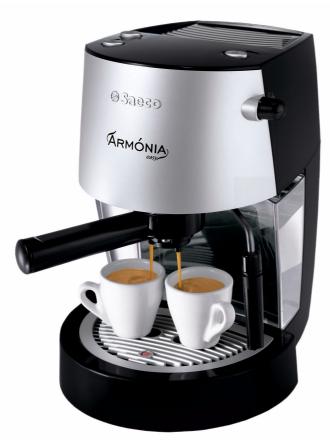

#### **Authentic Italian Espresso**

- Pressurised Crema filter
- Cup holder

#### Simplicity and speed of use

- Ground coffee and Easy Serving Espresso (E.S.E.)
- Delicious milk froth thanks to the classic milk frother

Saeco Armonia Manual Espresso machine

- ESE
- Stainless steel

#### Manual Espresso machine ESE Stainless steel