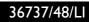

| Lirio by Philips<br>Wall light |  |
|--------------------------------|--|
|                                |  |
|                                |  |

Wall light 3673748

## Design and finishing

- Material: aluminium
- · Colour: aluminium

### Product dimensions and weight

- Height: 12 cm Length: 28.4 cm Width: 12 cm
- Net weight: 1.900 kg