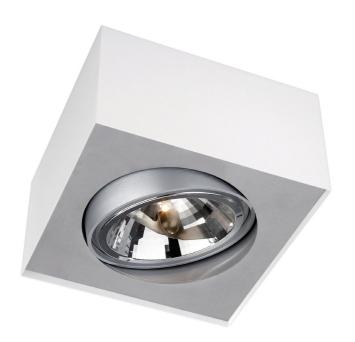

# Create light, control shadow

Blending harmoniously with the ceiling, this Bloq spot light in white supplies unobtrusive directional light to a living space or working environment.

#### Design and finishing

- · Material: metal
- · Color: white

#### **Product dimensions & weight**

- Height: 12.2 cm
- Length: 16.3 cm
- Width: 16.3 cmNet weight: 1.883 kg