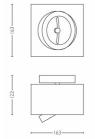

#### **Product dimensions & weight**

- Height: 12.2 cm
- Length: 16.3 cm
- Width: 16.3 cmNet weight: 1.883 kg

#### Packaging dimensions & weight

Height: 14.9 cmLength: 18.2 cmWidth: 18.2 cmWeight: 2.205 kg