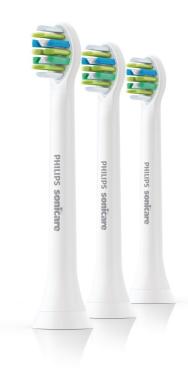

## Superior cleaning.\* Deeper reach between.

## Cleaning in between teeth and hard-to-clean areas

The Philips Sonicare InterCare toothbrush head is perfect for those who want to target plaque buildup between teeth, relieve bleeding and inflamed gums, and reveal a healthy, beautiful smile.

## **Designed to optimize performance**

- $\boldsymbol{\cdot}$  Designed to reach deeper and go further
- · Reminder bristles ensure your most effective clean
- · Philips Sonicare's advanced sonic technology

## Proven to improve oral health

· Part of a better oral healthcare routine

## A brush head that fits multiple handles

Works with any Philips Sonicare click-on toothbrush

# Highlights

## Reach deeper and go further



This Philips Sonicare toothbrush head features extra-long, high-density