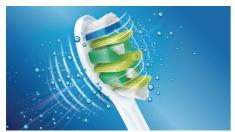

## Reach deeper and go further

This Philips Sonicare toothbrush head features extra-long, high-density bristles to target hidden plaque caught deep between teeth and other hard-to-clean areas. Also available in larger, standard size for thorough cleaning.

## **Maximized sonic motion**

Philips Sonicare's advanced sonic technology pulses water between teeth, and its brush strokes break up plaque and sweep it away for an exceptional daily clean.