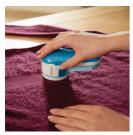

#### Large blade surface

Large blade surface ensures that larger area of the garment is covered at the same time, hence less strokes are needed to make your garment look new again

#### Special design shavinghead

Due to the mesh with 3 different sizes of holes, all sizes of fabric pills will be drawn into it and effectively removed from the fabric.