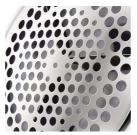

#### Special design shavinghead

Due to the mesh with 3 different sizes of holes, all sizes of fabric pills will be drawn into it and effectively removed from the fabric.