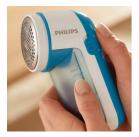

#### Easy to use

- $\boldsymbol{\cdot}$  The pill container is easy to remove and empty
- · The cleaning brush helps to clean your appliance after use
- · 2 Philips AA bateries are included in the package

#### Large removable pill container

The container, where the shaved off pills are stored, is easy to remove and empty.