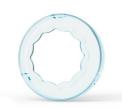

#### Height adjustment cap

The height adjustment cap enables you to remove fabric pills even from the most delicate garments