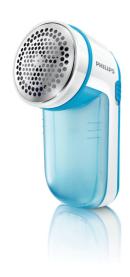

### Fabric Shaver

### Revive your old garments instantly

The Philips fabric shaver allows you to easily and quickly remove fabric pills from all types of garments. All your garments, whether it is your sweater or your blanket, will look like new again!