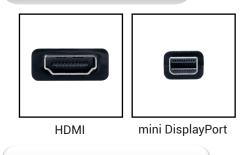

e video and audio signals to HDMI
- Supports full link training or no link training mode
- DP v 1.2 certified at HBR rate
- · Compliant to HDMI 1.4b output, up to 300 Mhz
- HDMI output supports up to 1080p@120Hz or 4k x 2k @30Hz
- Compliant to DP input, 1.2 and 4 lanes at RBR or HBR
- Supports HDCP 1.3 repeater function
- YCbCr 4:4:4 and YCbCr 4:2:2 8/10/12 bpc supported
- · Audio input format: 8-ch LPCM compressed audio and HBR audio up to 192 kHz sample rate
- Plug and Play on Windows systems
- · CE and FCC certified
- AMD Eyefinity certified

## **SPECIFICATIONS**

| Maximum resolution | 1080p@120Hz /4k x 2k @30Hz |
|--------------------|----------------------------|
| Connector 1        | mini DisplayPort Male      |
| Connector 2        | HDMI Active Female         |

## CONNECTIONS



PRODUCT LINK CLICK HERE

## CABLE INFORMATION

| Length cable    | 200 mm           |
|-----------------|------------------|
| Retail box size | 75 x 30 x 254 mm |

## INCLUDED IN THE BOX



Copyright © 2013, Club 3D B.V. PO Box 599, 2130 AN Hoofddorp, The Netherlands www.club-3d.com