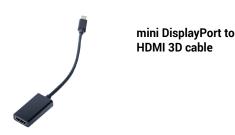

Date: 03 September 2013

Product Name
mini DisplayPort to HDMI 3D

Product Series
Accessories

Itemcode CAC-1153

**EAN code** 8717249400141

- Converts DisplayPort (DP) single mode or dual mode video and audio signals to HDMI
- Supports full link training or no link training mode
- DP v 1.2 certified at HBR rate
- · Compliant to HDMI 1.4b output, up to 300 Mhz
- HDMI output supports up to 1080p@120Hz or 4k x 2k @30Hz
- Compliant to DP input, 1.2 and 4 lanes at RBR or HBR
- Supports HDCP 1.3 repeater function
- YCbCr 4:4:4 and YCbCr 4:2:2 8/10/12 bpc supported
- · Audio input format: 8-ch LPCM compressed audio and HBR audio up to 192 kHz sample rate
- Plug and Play on Windows systems
- · CE and FCC certified
- AMD Eyefinity certified

## **SPECIFICATIONS**

| Maximum resolution | 1080p@120Hz /4k x 2k @30Hz |
|--------------------|----------------------------|
| Connector 1        | mini DisplayPort Male      |
| Connector 2        | HDMI Active Female         |