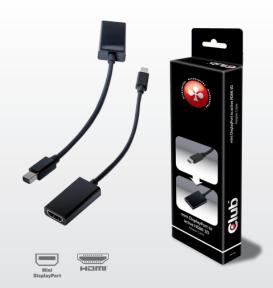

Date: 03 September 2013

Product Name
mini DisplayPort to HDMI 3D

Product Series
Accessories

Itemcode CAC-1153

**EAN code** 8717249400141

- Converts DisplayPort (DP) single mode or dual mode video and audio signals to HDMI
- Supports full link training or no link training mode
- DP v 1.2 certified at HBR rate
- · Compliant to HDMI 1.4b output, up to 300 Mhz
- HDMI output supports up to 1080p@120Hz or 4k x 2k @30Hz
- Compliant to DP input, 1.2 and 4 lanes at RBR or HBR
- Supports HDCP 1.3 repeater function
- YCbCr 4:4:4 and YCbCr 4:2:2 8/10/12 bpc supported
- · Audio input format: 8-ch LPCM compressed audio and HBR audio up to 192 kHz sample rate
- Plug and Play on Windows systems
- · CE and FCC certified
- AMD Eyefinity certified

## INCLUDED IN THE BOX

Copyright © 2013, Club 3D B.V. PO Box 599, 2130 AN Hoofddorp, The Netherlands www.club-3d.com