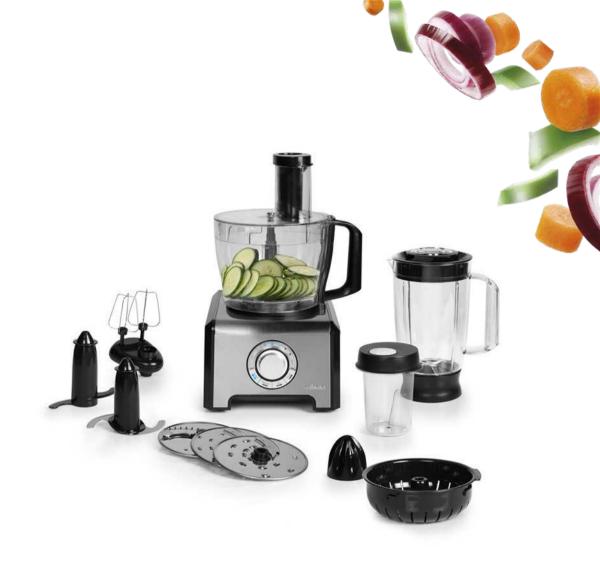

## **Food processor**

12 functions in 1 - 800 W

Powerful and multifunctional food processor, which is an asset to any kitchen. With only 1 base you can use 12 different functions, to prepare your favorite food! Stylish finishing due to the blue light and the stainless steel housing.

| Material housing                 | Stainless steel                                                   |
|----------------------------------|-------------------------------------------------------------------|
| Volume                           | 2.4                                                               |
| Ice crusher                      | Yes                                                               |
| Number of blades                 | 3                                                                 |
| Functions blades                 | grating coarse grating, fine grating, thick slicing, thin slicing |
| Included accessories             | Beater with 2 balloons                                            |
| Multi-function                   | 12 in 1                                                           |
| Food pusher                      | Yes                                                               |
| Dishwasher proof parts           | Yes                                                               |
| Functions                        | Chopper                                                           |
| Grind cup with sprinkle function | Yes                                                               |
| Lid with refill opening          | Yes                                                               |
| Power                            | 820 W                                                             |