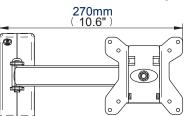

# Single Arm Flat Screen Wall Mount with Tilt and Swivel

R

For more information please visit www.btechavmounts.com/BT7512

BT7512

Registered Design Number: 001713280-0005

**Front View - Maximum Extension** 

Front View - Folded to Wall

**Side View - Maximum Extension** 

Side View - Folded to Wall

**Interface Plate** 

| Colour:     | Order Ref: | EAN Code:     | Master Carton Qty: | Inner Carton Qty: | Master Carton Weight: | Master Carton Cube: |
|-------------|------------|---------------|--------------------|-------------------|-----------------------|---------------------|
| Piano Black | BT7512/PB  | 5019318751226 | 8                  | 2                 | 11.46kg (25.24lbs)    | 0.036cbm (1.3cuft)  |
| Silver      | BT7512/S   | 5019318751202 | 8                  | 2                 | 11.46kg (25.24lbs)    | 0.036cbm (1.3cuft)  |