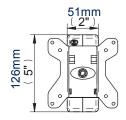

Front View - Folded to Wall

**Side View - Maximum Extension** 

Side View - Folded to Wall

**Interface Plate** 

| Colour:     | Order Ref: | EAN Code:     | Master Carton Qty: | Inner Carton Qty: | Master Carton Weight: | Master Carton Cube: |
|-------------|------------|---------------|--------------------|-------------------|-----------------------|---------------------|
| Piano Black | BT7512/PB  | 5019318751226 | 8                  | 2                 | 11.46kg (25.24lbs)    | 0.036cbm (1.3cuft)  |
| Silver      | BT7512/S   | 5019318751202 | 8                  | 2                 | 11.46kg (25.24lbs)    | 0.036cbm (1.3cuft)  |