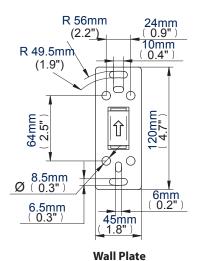

Front View - Folded to Wall

**Side View - Maximum Extension** 

Side View - Folded to Wall

**Interface Plate** 

| Colour:     | Order Ref: | EAN Code:     | Master Carton Qty: | Inner Carton Qty: | Master Carton Weight: | Master Carton Cube: |
|-------------|------------|---------------|--------------------|-------------------|-----------------------|---------------------|
| Piano Black | BT7512/PB  | 5019318751226 | 8                  | 2                 | 11.46kg (25.24lbs)    | 0.036cbm (1.3cuft)  |
| Silver      | BT7512/S   | 5019318751202 | 8                  | 2                 | 11.46kg (25.24lbs)    | 0.036cbm (1.3cuft)  |