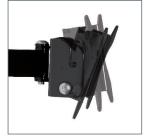

#### **Single Arm** Flat Screen Wall Mount with Tilt and Swivel

**Designed for small flat screens** up to 23" (58cm) / 15kg (33lbs)

- Fits screens with VESA mounting patterns: 75 x 75mm and 100 x 100mm
- Easy tilt adjustment +17°/-10°
- Features two swivel points: 180° at wall and 240° at interface
- **CLIP**LOGIC<sup>™</sup> cable management included
- 360° rotation for easy screen levelling and to allow screen to be mounted in landscape or portrait style
- Security locking screws and Allen key provided for secure installation
- Simple 'hook-on' installation with all mounting hardware included
- · Available in Piano Black and Silver

Easy adjustment of tilt

**CLIP**LOGIC<sup>™</sup> cable management

Space saving design - folds flat to the wall

Security locking screws provided

SS-BT7512-V3-221015 Page 1 of 2