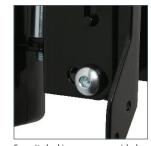

Easy adjustment of tilt

**CLIP**LOGIC<sup>™</sup> cable management

Space saving design - folds flat to the wall

Security locking screws provided

SS-BT7512-V3-221015 Page 1 of 2