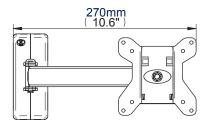

Front View - Folded to Wall

**Side View - Maximum Extension** 

Side View - Folded to Wall

**Interface Plate** 

| Colour:     | Order Ref: | EAN Code:     | Master Carton Qty: | Inner Carton Qty: | Master Carton Weight: | Master Carton Cube: |
|-------------|------------|---------------|--------------------|-------------------|-----------------------|---------------------|
| Piano Black | BT7512/PB  | 5019318751226 | 8                  | 2                 | 11.46kg (25.24lbs)    | 0.036cbm (1.3cuft)  |
| Silver      | BT7512/S   | 5019318751202 | 8                  | 2                 | 11.46kg (25.24lbs)    | 0.036cbm (1.3cuft)  |