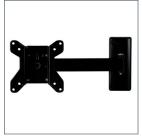

# Single Arm Flat Screen Wall Mount with Tilt and Swivel

R

For more information please visit www.btechavmounts.com/BT7512

BT7512

Registered Design Number: 001713280-0005

**Front View - Maximum Extension** 

Front View - Folded to Wall

**Side View - Maximum Extension** 

Side View - Folded to Wall

**Interface Plate** 

| Colour:     | Order Ref: | EAN Code:     | Master Carton Qty: | Inner Carton Qty: | Master Carton Weight: | Master Carton Cube: |
|-------------|------------|---------------|--------------------|-------------------|-----------------------|---------------------|
| Piano Black | BT7512/PB  | 5019318751226 | 8                  | 2                 | 11.46kg (25.24lbs)    | 0.036cbm (1.3cuft)  |
| Silver      | BT7512/S   | 5019318751202 | 8                  | 2                 | 11.46kg (25.24lbs)    | 0.036cbm (1.3cuft)  |