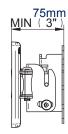

# Single Arm Flat Screen Wall Mount with Tilt and Swivel

R

For more information please visit www.btechavmounts.com/BT7512

BT7512

Registered Design Number: 001713280-0005

**Front View - Maximum Extension** 

Front View - Folded to Wall

**Side View - Maximum Extension** 

Side View - Folded to Wall

**Interface Plate** 

| Colour:     | Order Ref: | EAN Code:     | Master Carton Qty: | Inner Carton Qty: | Master Carton Weight: | Master Carton Cube: |
|-------------|------------|---------------|--------------------|-------------------|-----------------------|---------------------|
| Piano Black | BT7512/PB  | 5019318751226 | 8                  | 2                 | 11.46kg (25.24lbs)    | 0.036cbm (1.3cuft)  |
| Silver      | BT7512/S   | 5019318751202 | 8                  | 2                 | 11.46kg (25.24lbs)    | 0.036cbm (1.3cuft)  |