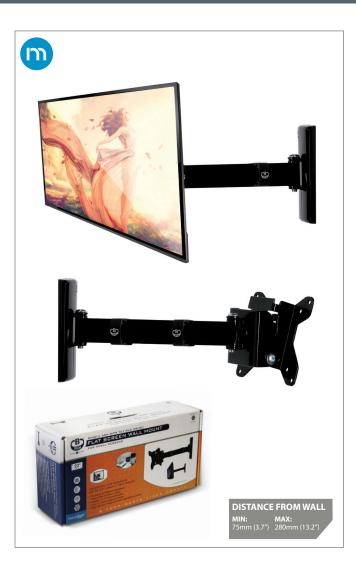

## Single Arm Flat Screen Wall Mount with Tilt and Swivel

For more information please visit www.btechavmounts.com/BT7512

Registered Design Number: 001713280-0005

#### **Single Arm** Flat Screen Wall Mount with Tilt and Swivel

**Designed for small flat screens** up to 23" (58cm) / 15kg (33lbs)

- Fits screens with VESA mounting patterns: 75 x 75mm and 100 x 100mm
- Easy tilt adjustment +17°/-10°
- Features two swivel points: 180° at wall and 240° at interface
- **CLIP**LOGIC<sup>™</sup> cable management included
- 360° rotation for easy screen levelling and to allow screen to be mounted in landscape or portrait style
- Security locking screws and Allen key provided for secure installation
- Simple 'hook-on' installation with all mounting hardware included
- · Available in Piano Black and Silver

Easy adjustment of tilt

**CLIP**LOGIC<sup>™</sup> cable management

Space saving design - folds flat to the wall

Security locking screws provided

SS-BT7512-V3-221015 Page 1 of 2