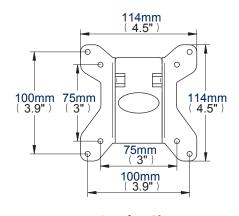

#### **Single Arm** Flat Screen Wall Mount with Tilt and Swivel

**Designed for small flat screens** up to 23" (58cm) / 15kg (33lbs)

- Fits screens with VESA mounting patterns: 75 x 75mm and 100 x 100mm
- Easy tilt adjustment +17°/-10°
- Features two swivel points: 180° at wall and 240° at interface
- **CLIP**LOGIC<sup>™</sup> cable management included
- 360° rotation for easy screen levelling and to allow screen to be mounted in landscape or portrait style
- Security locking screws and Allen key provided for secure installation
- Simple 'hook-on' installation with all mounting hardware included
- · Available in Piano Black and Silver

Front View - Folded to Wall

**Side View - Maximum Extension** 

Side View - Folded to Wall

**Interface Plate** 

| Colour:     | Order Ref: | EAN Code:     | Master Carton Qty: | Inner Carton Qty: | Master Carton Weight: | Master Carton Cube: |
|-------------|------------|---------------|--------------------|-------------------|-----------------------|---------------------|
| Piano Black | BT7512/PB  | 5019318751226 | 8                  | 2                 | 11.46kg (25.24lbs)    | 0.036cbm (1.3cuft)  |
| Silver      | BT7512/S   | 5019318751202 | 8                  | 2                 | 11.46kg (25.24lbs)    | 0.036cbm (1.3cuft)  |