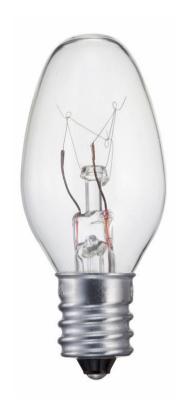

#### **Bulb characteristics**

· Intended use: Indoor

#### **Technical specifications**

Lamp holder: C7Number of lamps: 4

· Placement: Night light fixture