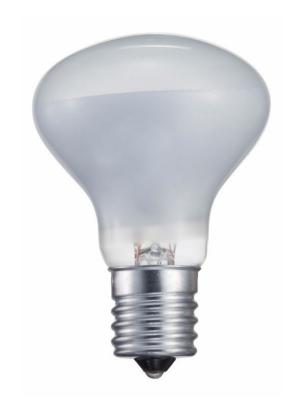

# **Perfect Shape**

· Ideal for recessed cans and track light fixtures

#### Specialty bulb

· Ideal for cabinet and display lighting

#### Compact spot light

#### **Technical specifications**

Lamp holder: R14Number of lamps: 1

 Placement: Cabinets, Displays, Recessed cans, Track light