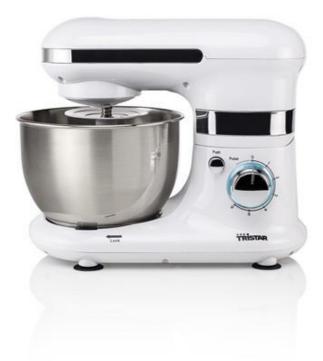

## Tristar MX-4161 Kitchen machine

Item No. MX-4161

Professional, robust, food processor with 4L stainless steel bowl and three accessories, whisk, dough hook and beater. The food processor has 6 speed settings and a pulse switch position and features a unique safety mechanism.

## DESCRIPTION

Professional, robust, food processor with 4L stainless steel bowl and three accessories, whisk, dough hook and beater. The food processor has 6 speed settings and a pulse switch position and features a unique safety mechanism.