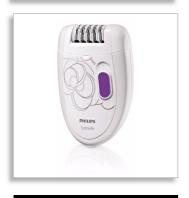

# Long lasting smooth legs

- Efficient epilation system pulls out the hairs by the root
- Two speed settings for gentle epilation and max. performance

#### **Features**

- 2 speed settings
- · Metal epilating system

#### **Technical specifications**

• Voltage: 100-240 V

- Number of discs: 21
- Number of catching points: 20
- Power consumption: 7.5 W
- Pulling actions/second speed 1: 600
- Pulling actions/second speed 2: 733