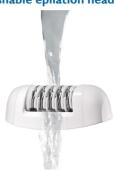

#### Extra hygiene and easy cleaning

· Washable epilation head for extra hygiene and easy cleaning

#### Washable epilation head

This epilator has a washable epilation head. This enables you to clean epilation head under running water for better hygiene

Issue date 2015-01-27

Version: 5.0.1

© 2015 Koninklijke Philips N.V.