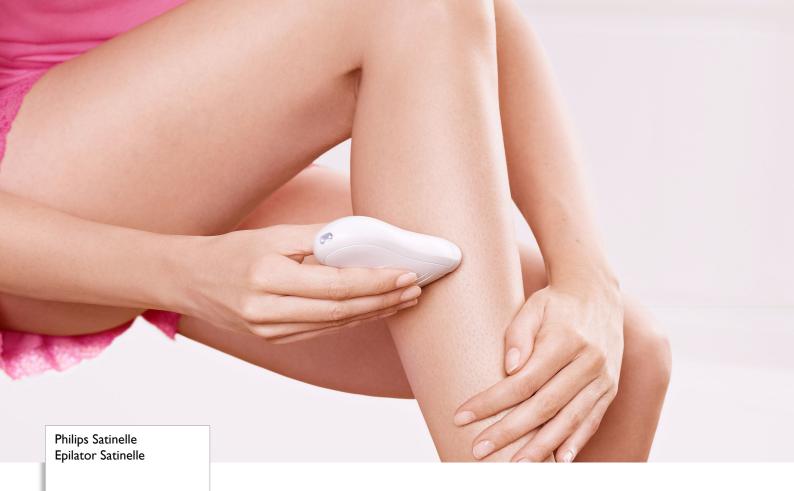

# Enjoy long lasting smooth legs

Fast and efficient epilator

Enjoy long lasting smooth legs with this Philips epilator. Removes hair from the root, for ultimate hair removal and hair free legs up to four weeks.

# Long lasting smooth legs

- Efficient epilation system pulls out the hairs by the root
- Two speed settings for gentle epilation and max. performance

### **Convenient handling**

• Profiled, ergonomic grip for comfortable handling

#### **Ergonomic grip**

The rounded shape fits perfectly in your hand for comfortable hair removal. It looks great too!