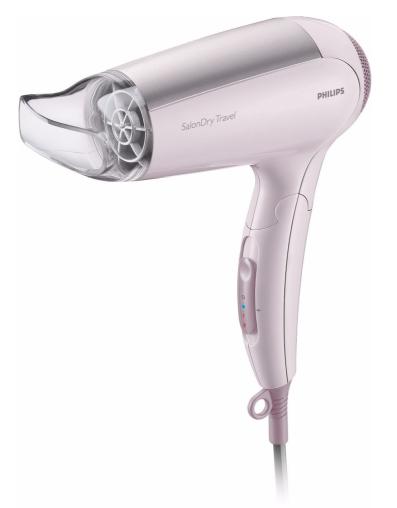

### SalonDry Travel Hair Dryer

Don't leave home without this hair dryer. The SalonDry Travel is small enough to fit into any travel bag. Foldable, easy to use yet featuring 1600W of drying power, it should be top of any packing list.

#### Beautifully styled hair

- 1600W for gentle drying
- Three flexible settings for more control
- Cool Shot sets your style
- · Narrow concentrator for focused airflow

#### Easy to use

- · Foldable handle for easy portability
- Dual voltage for worldwide use
- Easy storage hook for convenient storage
- Travel pouch included
- 1.8 m power cord