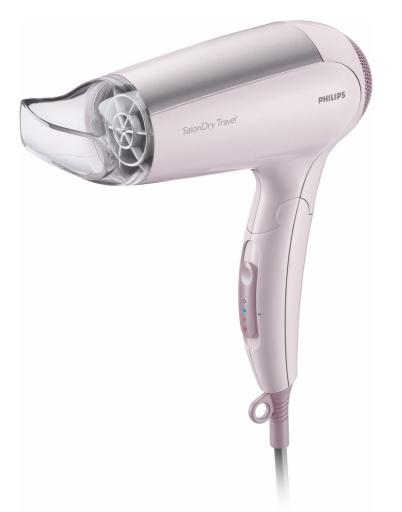

### SalonDry Travel Hair Dryer

Don't leave home without this hair dryer. The SalonDry Travel is small enough to fit into any travel bag. Foldable, easy to use yet featuring 1600W of drying power, it should be top of any packing list.

#### Beautifully styled hair

- 1600W for gentle drying
- Three flexible settings for more control
- Cool Shot sets your style
- · Narrow concentrator for focused airflow

#### Easy to use

- · Foldable handle for easy portability
- Dual voltage for worldwide use
- Easy storage hook for convenient storage
- · Travel pouch included
- 1.8 m power cord