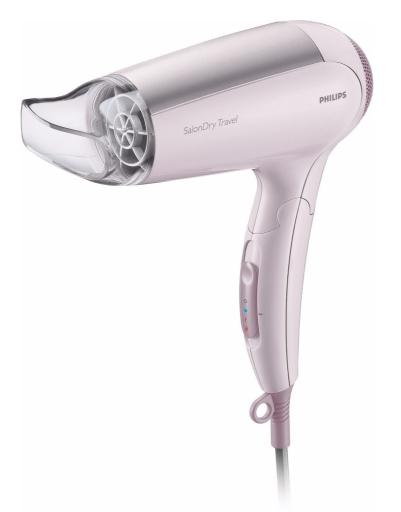

### SalonDry Travel Hair Dryer

Don't leave home without this hair dryer. The SalonDry Travel is small enough to fit into any travel bag. Foldable, easy to use yet featuring 1600W of drying power, it should be top of any packing list.

#### Easy to use

- · Foldable handle for easy portability
- Dual voltage for worldwide use
- Easy storage hook for convenient storage
- · Travel pouch included
- 1.8 m power cord

#### Foldable handle

This hairdryer benefits from a foldable handle. The result is a small, compact hair dryer that will easily pack into the smallest spaces and you can take virtually anywhere.

#### Easy storage hook

The rubberised hook is located at the base of the handle and provides another storage option, particularly convenient for use in the home or when staying at a hotel.